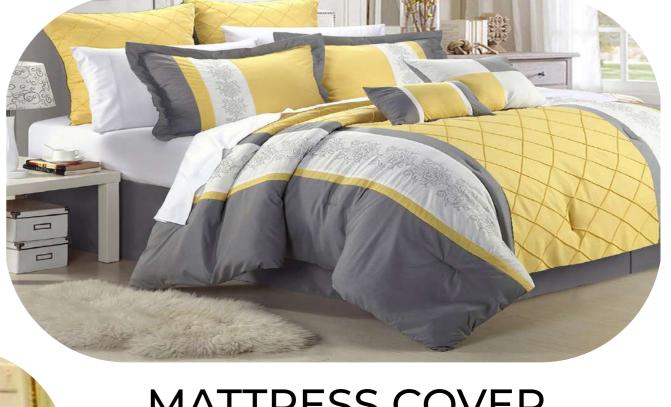

#### JAIL UNIFORM

100% cotton and blended heavy and high performance fabrics Twills, Drills and Herringbones weaves for long lasting work wear of hospital garments

Give your clients the best or high quality, exceptionally well priced comfort range of Quilt Covers and Mattress cover made from the 100% Pakistani cotton, known all over the world for its absorbency and durability.

#### **MATTRESS COVER**

pc 50:50 & 100% Cotton Available in multiple color & designs