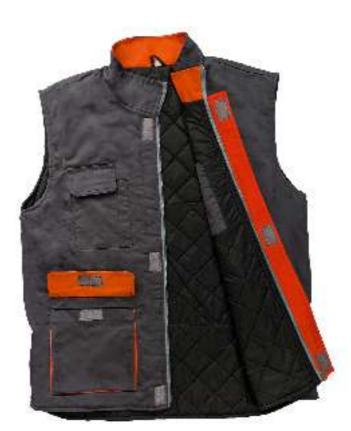

# WORK WEAR & HOSPITAL GARMENTS

100% cotton and blended heavy and high performance fabrics Twills, Drills and Herringbones weaves for long lasting work wear of hospital garments

- -Scrub Suits
- -Patient Gown
- -Butcher Coats
- -Night Suits / Pajamas
- -Jump suits
- -Staff uniform

Size and Construction depends upon demand