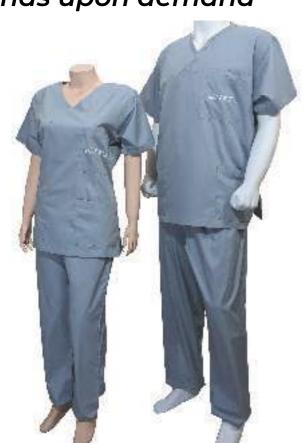

# WORK WEAR & HOSPITAL GARMENTS

100% cotton and blended heavy and high performance fabrics Twills, Drills and Herringbones weaves for long lasting work wear of hospital garments

- -Scrub Suits
- -Patient Gown
- -Butcher Coats
- -Night Suits / Pajamas
- -Jump suits
- -Staff uniform

Size and Construction depends upon demand