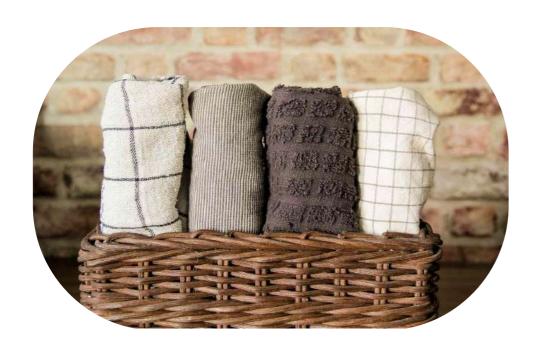

#### **DRAW SHEET**

THERMAL BLANKET

Made from the finest cotton in the world, our Description world of luxury. Aesthetically designed made with finest qualify materials, vibrant colours and complementing designs. With superior texture finishes, rich absorbency, and ultra soft hand, our towels comply with the highest eco standards With great care and attention to detail, each product is made to be o symbol of comfort and luxury for our customers

Soft, durable white terry towels, 100% Cotton range of soft, fresh white, dyed and J card towels

**Business Social Compliance Initiative** 

9001:2015