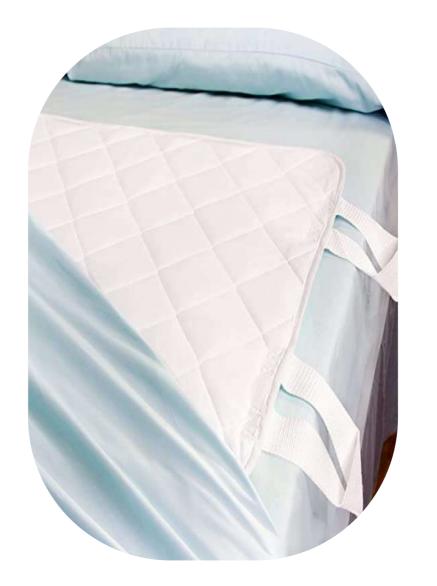

#### MATTRESS PROTECTOR

pc 50:50 & 100% Cotton Available in multiple color & designs