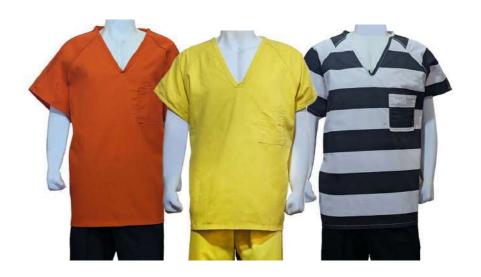

#### JAIL UNIFORM

100% cotton and blended heavy and high performance fabrics Twills, Drills and Herringbones weaves for long lasting work wear of hospital garments

Give your clients the best or high quality, exceptionally well priced comfort range of Quilt Covers and Mattress cover made from the 100% Pakistani cotton, known all over the world for its absorbency and durability.