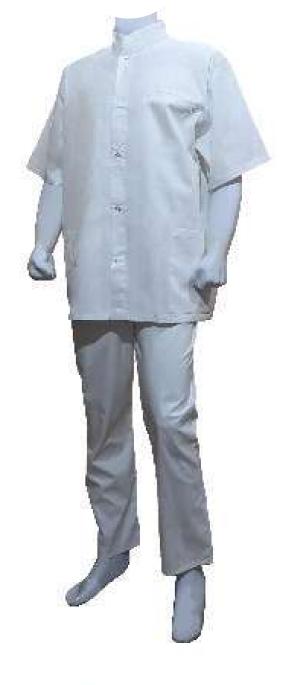

#### **DOCTOR COAT**

Doctor Coats are also available on special requests in different sizes.

Made of elastic or thin cotton fabric and has elastic around the waist, ankle cuffs, and sometimes the wrists. The material is usually green or blue for easy identification of people working in a medical setting

# WORK WEAR & HOSPITAL GARMENTS

100% cotton and blended heavy and high performance fabrics Twills, Drills and Herringbones weaves for long lasting work wear of hospital garments

- -Scrub Suits
- -Patient Gown
- -Butcher Coats
- -Night Suits / Pajamas
- -Jump suits
- -Staff uniform