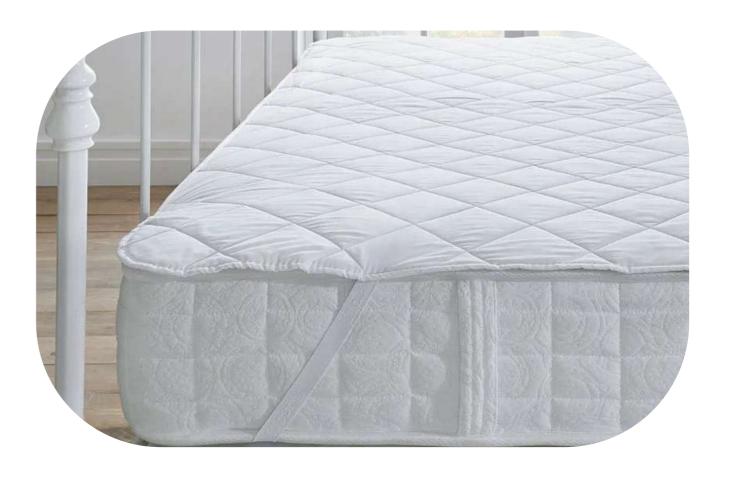

#### MATTRESS PROTECTOR

pc 50:50 & 100% Cotton Available in multiple color & designs

#### **MATTRESS COVER**

pc 50:50 & 100% Cotton Available in multiple color & designs