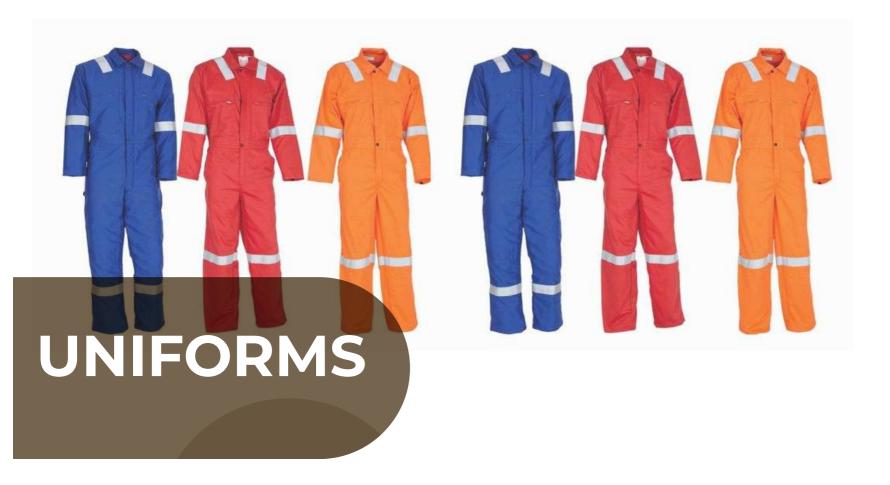

# WORK WEAR & HOSPITAL GARMENTS

100% cotton and blended heavy and high performance fabrics Twills, Drills and Herringbones weaves for long lasting work wear of hospital garments

- -Scrub Suits
- -Patient Gown
- -Butcher Coats
- -Night Suits / Pajamas
- -Jump suits
- -Staff uniform

Size and Construction depends upon demand