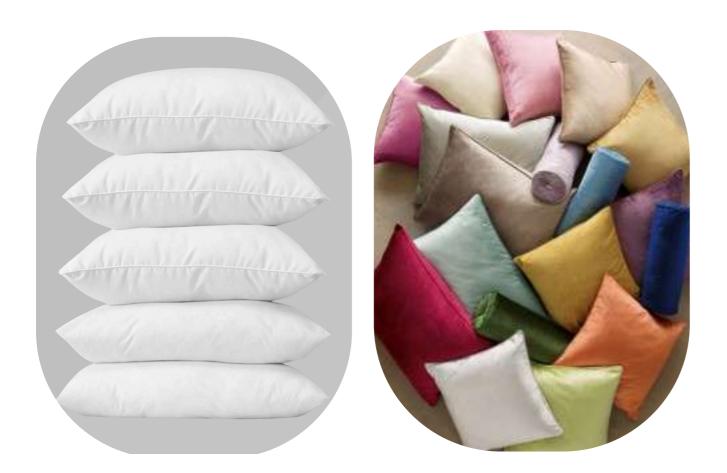

#### FILLED PILLOW

pc 50:50 & 100% Cotton Available in multiple color, designs & Sizes

#### FILLED CUSHION

pc 50:50 & 100% Cotton Available in multiple color, designs & Sizes