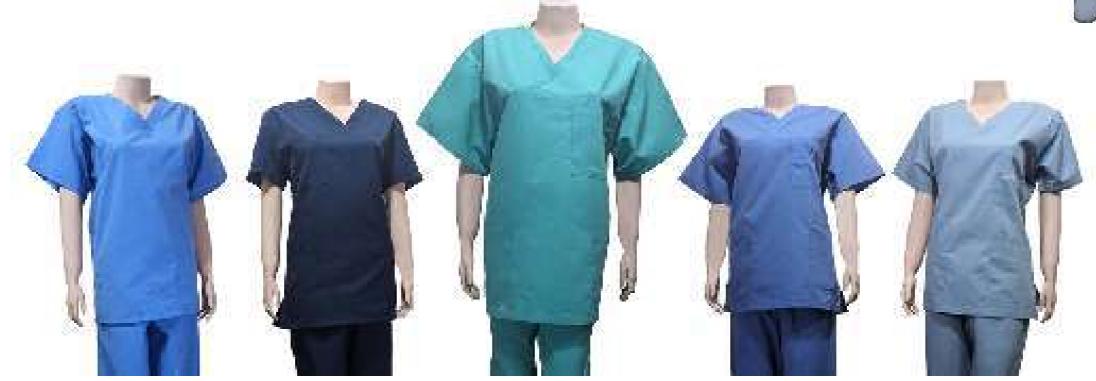

# WORK WEAR & HOSPITAL GARMENTS

100% cotton and blended heavy and high performance fabrics Twills, Drills and Herringbones weaves for long lasting work wear of hospital garments

- -Scrub Suits
- -Patient Gown
- -Butcher Coats
- -Night Suits / Pajamas
- -Jump suits
- -Staff uniform

Size and Construction depends upon demand