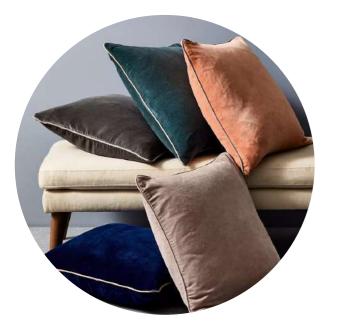

#### FILLED CUSHION

pc 50:50 & 100% Cotton Available in multiple color, designs & Sizes