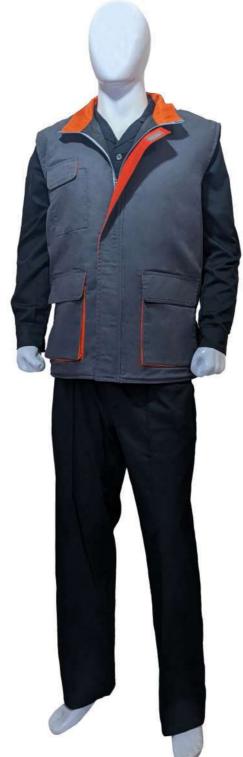

# WORK WEAR & HOSPITAL GARMENTS

100% cotton and blended heavy and high performance fabrics Twills, Drills and Herringbones weaves for long lasting work wear of hospital garments

- -Scrub Suits
- -Patient Gown
- -Butcher Coats
- -Night Suits / Pajamas
- -Jump suits
- -Staff uniform

Size and Construction depends upon demand