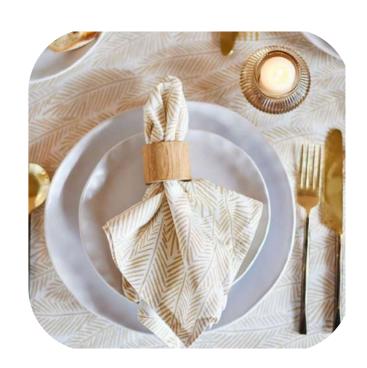

### Napkin & Table Cloth

Elegant napkins and tablecloths are often made with fine linen. More casual napkins can be made with broadcloth and other cotton or polyester materials