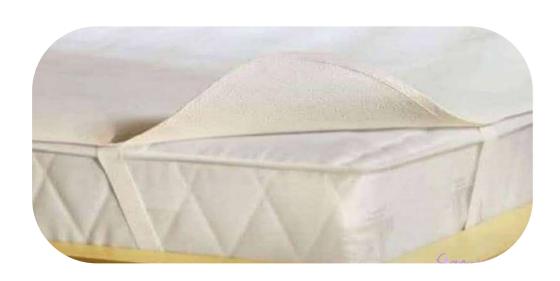

#### MATTRESS PROTECTOR

pc 50:50 & 100% Cotton Available in multiple color & designs

#### **MATTRESS COVER**

pc 50:50 & 100% Cotton Available in multiple color & designs