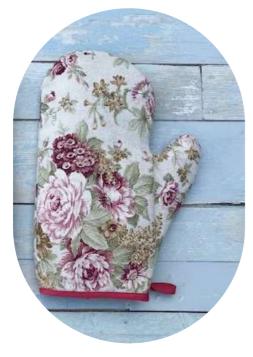

#### MITTEN GLOVE

Oven Mitts are also available on special requests

CHEF CAP
Chef Caps are also

Chef Caps are also available on special requests