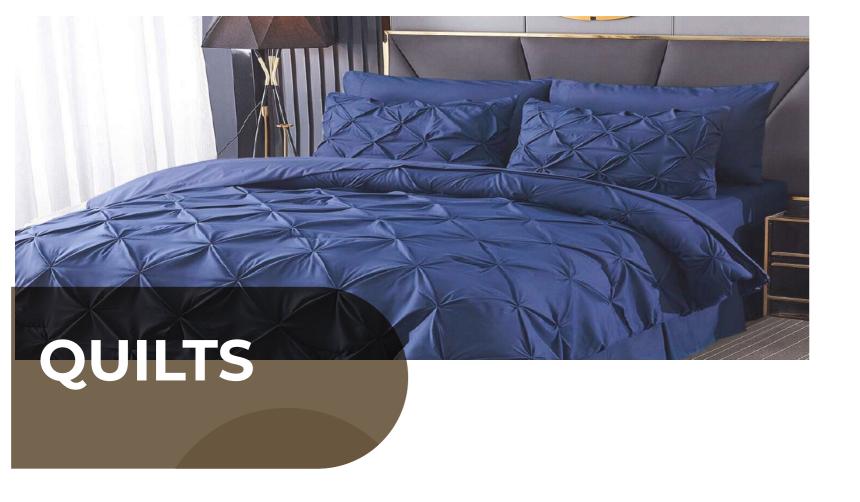

#### JAIL UNIFORM

100% cotton and blended heavy and high performance fabrics Twills, Drills and Herringbones weaves for long lasting work wear of hospital garments

Give your clients the best or high quality, exceptionally well priced comfort range of Quilt Covers and Mattress cover made from the 100% Pakistani cotton, known all over the world for its absorbency and durability.

### FILLED QUILT SET

pc 50:50 & 100% Cotton Available in multiple color & designs