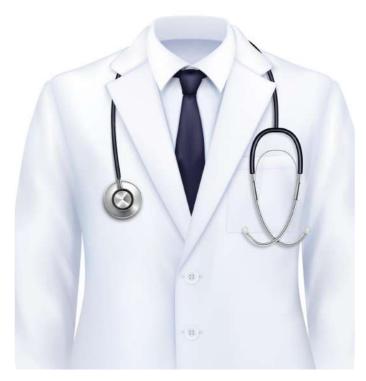

#### **DOCTOR COAT**

Doctor Coats are also available on special requests in different sizes.

Made of elastic or thin cotton fabric and has elastic around the waist, ankle cuffs, and sometimes the wrists. The material is usually green or blue for easy identification of people working in a medical setting