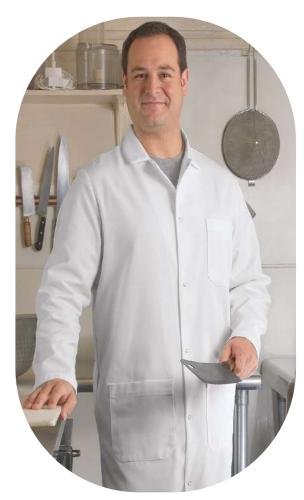

#### **DOCTOR COAT**

Doctor Coats are also available on special requests in different sizes.

Made of elastic or thin cotton fabric and has elastic around the waist, ankle cuffs, and sometimes the wrists. The material is usually green or blue for easy identification of people working in a medical setting