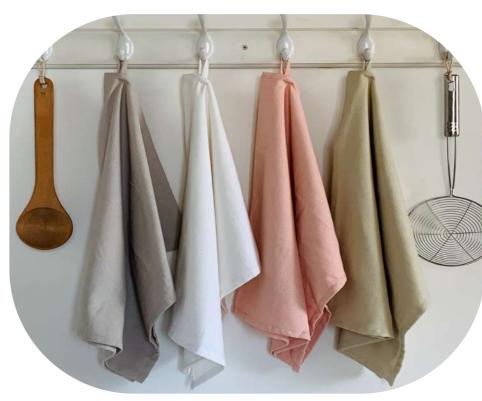

# **KITCHEN**

# **ESSENTIALS**

Make your dinning area inviting and practical with our elegant range of best selling 100% cotton and PC 50:50 satin and plain satin napkins made with contamination free combed ring spun yarn.

### Napkin & Table Cloth

Elegant napkins and tablecloths are often made with fine linen. More casual napkins can be made with broadcloth and other cotton or polyester materials