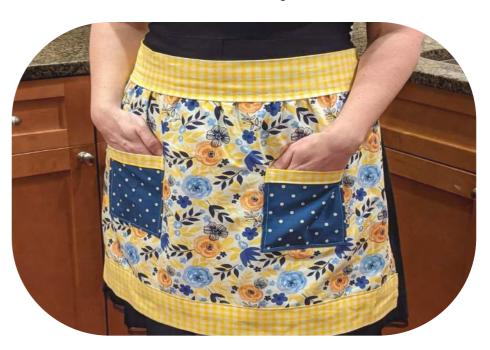

#### **APRONS**

900c chlorine fastness

pc 50:50 & 100% Cotton

Available in multiple color & designs
180-300 CSM

Dyeing is done with

#### HALF APRON

pc 50:50 & 100% Cotton Available in multiple color & designs

**BIB APRON** 

pc 50:50 & 100% Cotton Available in multiple color & designs