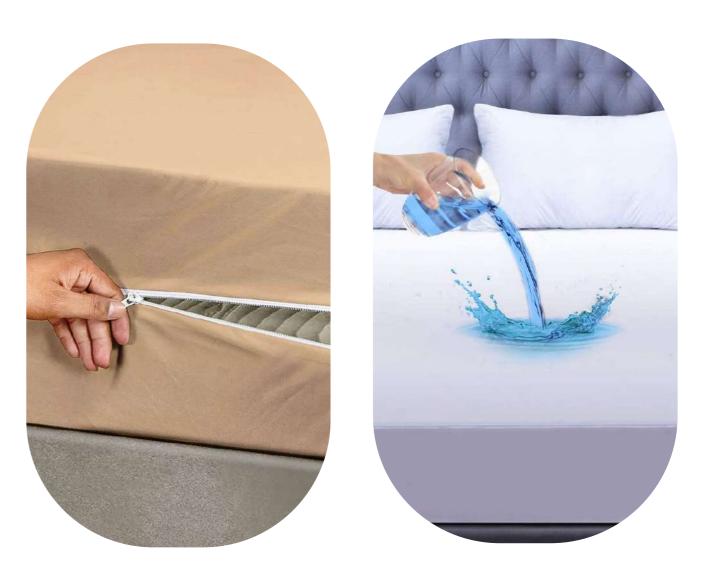

#### MATTRESS PROTECTOR

pc 50:50 & 100% Cotton Available in multiple color & designs

#### **MATTRESS COVER**

pc 50:50 & 100% Cotton Available in multiple color & designs