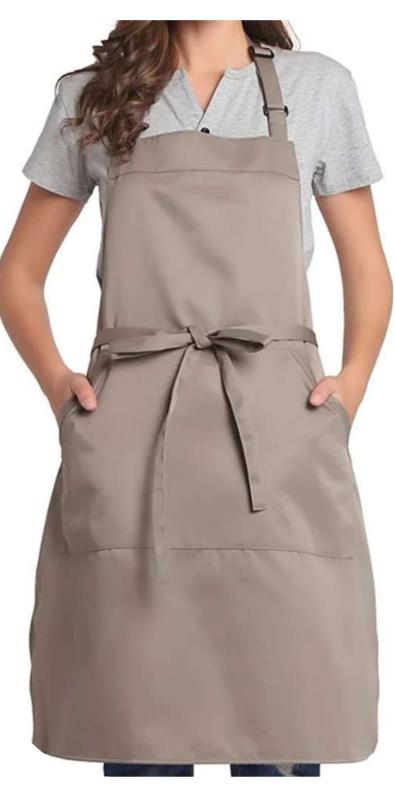

#### **APRONS**

900c chlorine fastness

pc 50:50 & 100% Cotton

Available in multiple color & designs
180-300 CSM

Dyeing is done with

#### HALF APRON

pc 50:50 & 100% Cotton Available in multiple color & designs

**BIB APRON** 

pc 50:50 & 100% Cotton Available in multiple color & designs