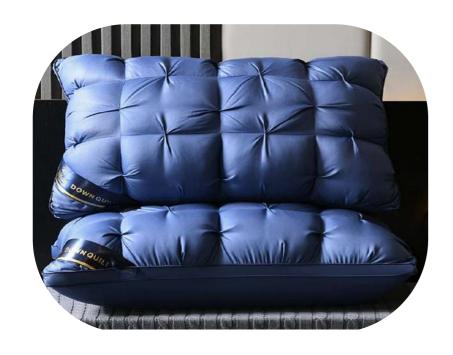

#### FILLED PILLOW

pc 50:50 & 100% Cotton Available in multiple color, designs & Sizes